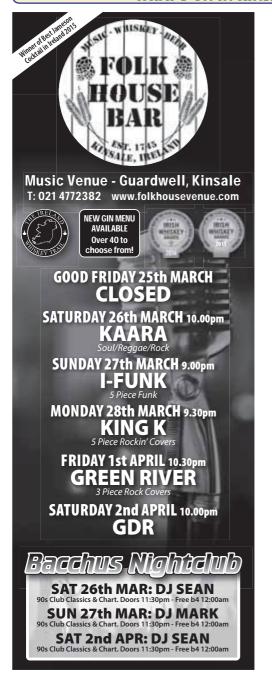

> Homemade Soup of the Day With our Freshly Baked Soda Bread

Fresh Mussels with Chardonnay, Garlic & Cream Golden Fried Stuffed Mushrooms Stuffed with Smoked Paprika Cream Cheese & Mild Chipotle Dip

The White House Famous Chicken Liver Pâté

With Cumberland Sauce & Soughdough Bread

Slow Roast Striploin of Lordan's Beef Seasonal Vegetables, Creamy Mash & Red Wine Jus

Pan fried Fillets of Atlantic White Sole With Parsley Baby Potato, Fine Beans, and Lemon, Caper & Dill Beurre Blance

Oven Baked Supreme of Glin Valley Chicken Bacon, Sage & Onion Stuffing, Champ Mash,

Creamy Mushroom Sauce Tortellini with Ricotta & Spinach In a Basil Cream

White House Mess Homemade Meringues, Malibu Scented Strawberries & Pomegranate Seeds

Selection of Homemade Ice Cream In a Tulip Basket with a Warm Berry Compôte

Belgian Chocolate Brownie Served Warm with Vanilla Ice Cream & Chocolate Sauce

Bramley Apple & Wild Rhubarb Crumble

With Homemade Crème Anglaise

Your hosts the Frankley Family & Staff T: 021 4772125 www.whitehouse-kinsale.ie

9 |